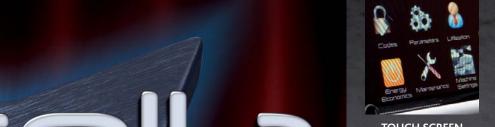

# **→ INDEPENDENT PER GROUP TOUCH CONTROL BOXES**

program for energy saving

transfer information via USB

thanks to touch screen

through LED (RGB)

Precision of the high definition LCD screen

4.2", customizable logo, with interface to