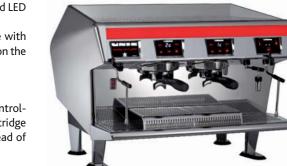

# Contemporary design with its unique stainless figure and innovative touch screen, Stella di Caffè is barista-friendly and intuitive to use.