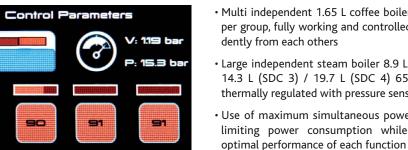

- Large independent steam boiler 8.9 L (SDC 2) 14.3 L (SDC 3) / 19.7 L (SDC 4) 6550 W PID thermally regulated with pressure sensor
- Use of maximum simultaneous power 6700 W limiting power consumption while ensuring
- Programming menus: drinks counter, automa-• Pre-infusion: mechanical with 3 lung sizes (0, 3, 6, tic cleaning cycle, alarms for regular timed seconds) / electronic progressive pre-infusion up maintenance and water filtration replacement to 10 seconds (option per group)