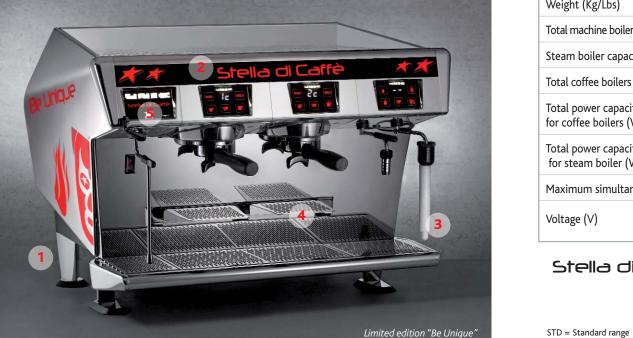

- **3** Steamair autofrother
- 4 Movable grills (on model Volume +)
- **5** Insert your logo HERE

| Stella                                       | RANGE     | Stella 2<br>di Caffè 2 | Stella ?               | Stella 4<br>di Caffè 4 |
|----------------------------------------------|-----------|------------------------|------------------------|------------------------|
| eight (cm/in)                                | STD<br>V+ | 49 / 19.5<br>57 / 22.5 | 49 / 19.5<br>57 / 22.5 | 49 / 19.5<br>57 / 22.5 |
| /idth (cm/in)                                | STD / V+  | 79 / 31                | 98 / 38.5              | 117 / 46               |
| epth (cm/in)                                 | STD / V+  | 60 / 23.6              | 60 / 23.6              | 60 / 23.6              |
| /eight (Kg/Lbs)                              | STD / V+  | 80 / 176               | 92 / 203               | 109 / 240              |
| otal machine boilers capacities (Liters)     | STD / V+  | 12.2                   | 19.25                  | 26.3                   |
| eam boiler capacity (Liters)                 | STD / V+  | 8.9                    | 14.3                   | 19.7                   |
| otal coffee boilers capacities (Liters)      | STD / V+  | 3.3                    | 4.95                   | 6.6                    |
| otal power capacity<br>or coffee boilers (W) | STD / V+  | 4000                   | 6000                   | 8000                   |
| otal power capacity<br>or steam boiler (W)   | STD / V+  | 6550                   | 6550                   | 6550                   |
| aximum simultaneous power (W)                | STD / V+  | 6700                   | 6700                   | 6700                   |
| oltage (V)                                   | STD / V+  | 230V Single/3Phase     | 230V Single/3Phase     | 230V Single/3Phase     |

Stella di Caffè is available in two models, **Standard** or **Volume+**.

V+ = Volume + range