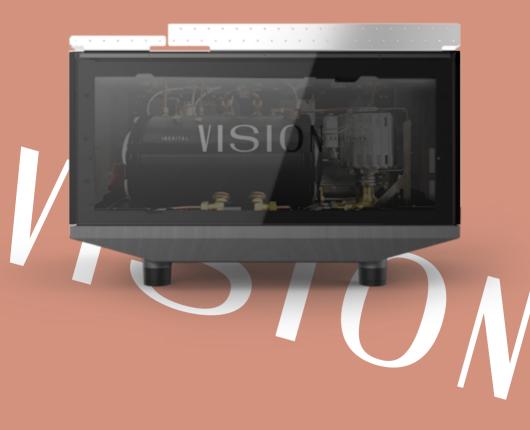

IBERITAL CONNECT

ACCESS THROUGH

BARCELONA

A boiler for each group.

A programmable temperature for each boiler.

Our Multiple-boiler system, nickel and lead free, helps you optimise the use of energy and obtain the finest temperature stability and precision both in terms of pressure and flow. Program different brewing profiles for every group and save energy effortlessly by choosing the mode that best matches your performance and business flow. All boilers can be independently adjusted and programmed to be in standby mode when off-peak heating necessities.